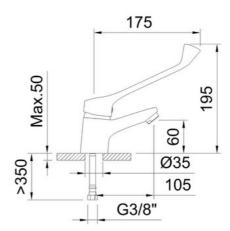

Reference 99214

The S12 urban washbasin tap single-lever opening with a gerontological handle that is easily accessible for professionals where hygiene is a fundamental factor. For this reason, access to the opening and adjustment of the handle is facilitated by means of a long-range lever accessible with the arm or elbow. It easily adapts to any style thanks to its exquisite aesthetics, unmatched functionality and timelessness. It is a perfect faucet within reach of any project and any renovation.