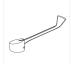

Reference 99214

The S12 urban washbasin tap single-lever opening with a gerontological handle that is easily accessible for professionals where hygiene is a fundamental factor. For this reason, access to the opening and adjustment of the handle is facilitated by means of a long-range lever accessible with the arm or elbow. It easily adapts to any style thanks to its exquisite aesthetics, unmatched functionality and timelessness. It is a perfect faucet within reach of any project and any renovation.

#### Elbow actuation

The Clever hygienic handle is suitable for those places where the hygienic requirements are high. Moreover the end user can assembly this handle in other Clever taps. Please check with our Technical Department if it suits.