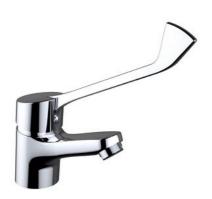

Reference 99214

The S12 urban washbasin tap single-lever opening with a gerontological handle that is easily accessible for professionals where hygiene is a fundamental factor. For this reason, access to the opening and adjustment of the handle is facilitated by means of a long-range lever accessible with the arm or elbow. It easily adapts to any style thanks to its exquisite aesthetics, unmatched functionality and timelessness. It is a perfect faucet within reach of any project and any renovation.

#### Elbow actuation

The Clever hygienic handle is suitable for those places where the hygienic requirements are high. Moreover the end user can assembly this handle in other Clever taps. Please check with our Technical Department if it suits.