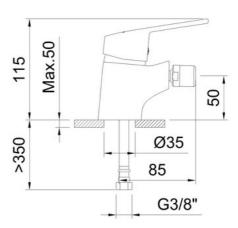

**Bidet** Bide - Bidet

Reference 98331

The S12 urban bidet tap easily adapts to any bathroom style thanks to its exquisite aesthetics, unmatched functionality and timelessness. It is a perfect faucet within reach of any project and any renovation. It has an adjustable aerator by means of a ball joint and an aerator at the water outlet, achieving maximum comfort and a pearly water outlet.