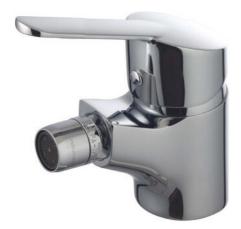

**Bidet** Bide - Bidet

Reference 98331

The S12 urban bidet tap easily adapts to any bathroom style thanks to its exquisite aesthetics, unmatched functionality and timelessness. It is a perfect faucet within reach of any project and any renovation. It has an adjustable aerator by means of a ball joint and an aerator at the water outlet, achieving maximum comfort and a pearly water outlet.