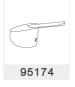

**Bidet** Bide - Bidet



Reference 98331







The S12 urban bidet tap easily adapts to any bathroom style thanks to its exquisite aesthetics, unmatched functionality and timelessness. It is a perfect faucet within reach of any project and any renovation. It has an adjustable aerator by means of a ball joint and an aerator at the water outlet, achieving maximum comfort and a pearly water outlet.

# Technology



#### Container box

12 u. | 36 x 27.5 x 22 cm | 10.56 kg

## Certifications







# Spare parts



#### **Aerator**

Aerator with air/water mixer M22F PVP 6.02 € (VAT not included)



### Ceramic cartridge 40

Ø40mm cartridge PVP 11.93 € (VAT not included)





### Handle

Handle

PVP 14.04 € (VAT not included)

# Also available



Contact for price

98338



Single-lever bidet mixer 50mm with metal drain valve N 12 Urban PVP 72.26  $\in$  (VAT not included)